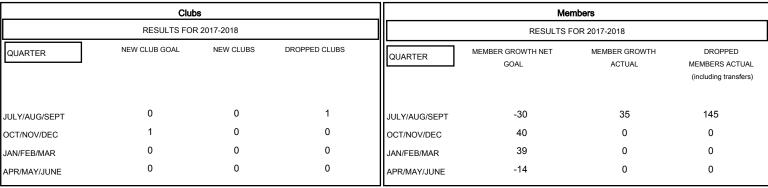

## GOALS AND ACTUAL MEMBERS CUMULATIVE

| DROPPED CLUBS: 1 |     |
|------------------|-----|
| DROPPED MEMBERS  |     |
| DECEASED         | 3   |
| CLUB CANCELLED   | 0   |
| OTHER            | 142 |
| TOTAL            | 145 |