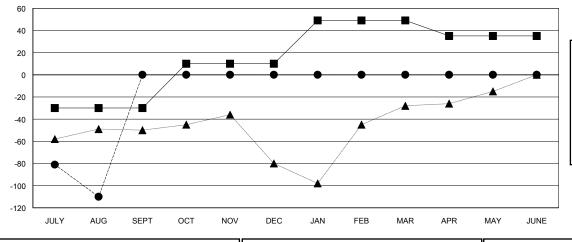

## GOALS AND ACTUAL MEMBERS CUMULATIVE

| DROPPED CLUBS: 1 |     |
|------------------|-----|
| DROPPED MEMBERS  |     |
| DECEASED         | 3   |
| CLUB CANCELLED   | 0   |
| OTHER            | 142 |
| TOTAL            | 145 |